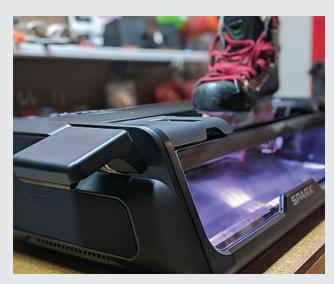

#### ICE SKATE SHARPENING

Corsairs Hockey proudly uses both manual honing/deburring techniques and Sparx sharpening equipment. Automated technology takes the guesswork out of creating a consistent, even, and precise edge without removing excessive steel. Best of all, both manual and automated processes allow us to be mobile! while offering a professional grade sharpening!

COMMON HOLLOWS OFFERED ARE: 3/8", 7/16", 1/2", 5/8", and 1/2" FIRE

\*shallower goalie and figure skate hollows may be offered in the future\*