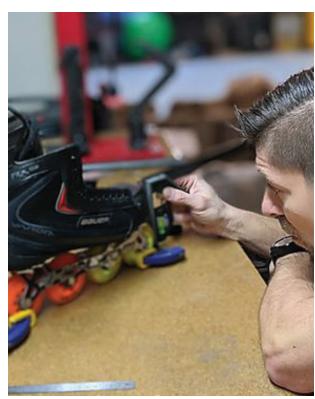

#### MANAGEMENT

Corsairs Hockey Equipment Management is a full service hockey repair shop.

Our home shop is located in Cortland, Illinois. Also offering most of our same quality services mobile

Equipped with modern and industry standard tools, a few of the repairs offered are:

- Copper and steel rivet repair
- Custom RMS rivet/screw repair
- Lace eyelet repair
- Do you need something else worked on?
- Does your helmet need some TLC?
- Need your stick sized and cut?
- Does your child's helmet not fit properly

These and many other services offered... Just ask!